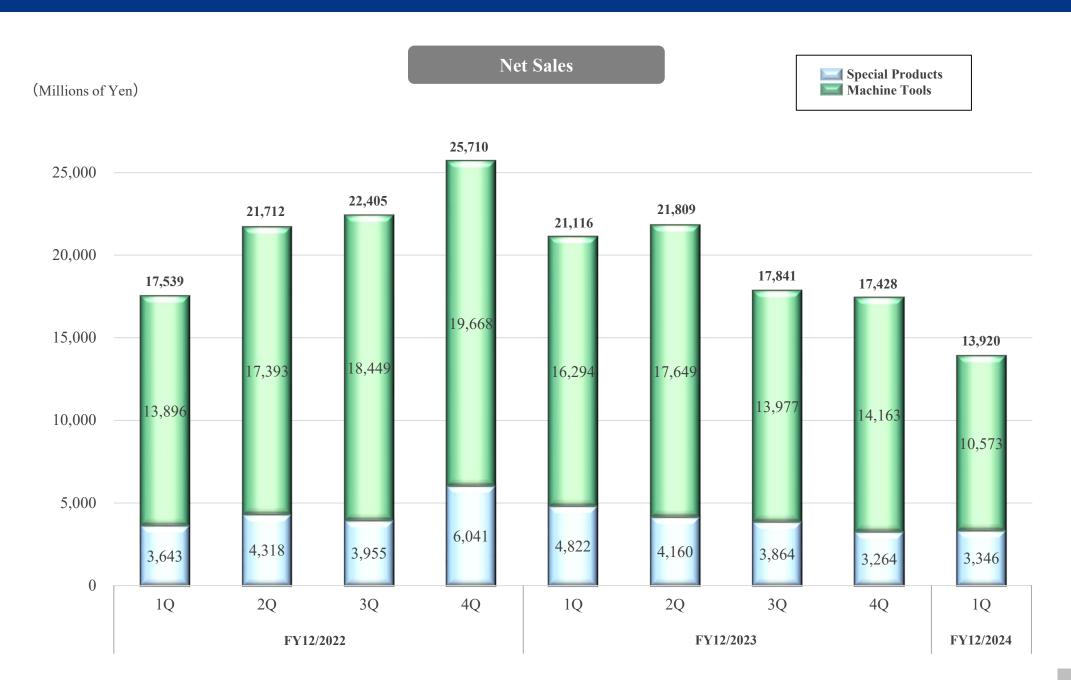

#### **Quarterly Information (Net Sales)**

#### **Consolidated Operating Results**

(Millions of Yen)

|                                             |                           | FY12/2023 |                        |           |                        |           |                        |           |                        | FY12/2024 |                        |            |
|---------------------------------------------|---------------------------|-----------|------------------------|-----------|------------------------|-----------|------------------------|-----------|------------------------|-----------|------------------------|------------|
|                                             |                           |           |                        | 2Q Actual |                        | 3Q Actual |                        | 4Q Actual |                        | 1Q Actual |                        | Change     |
|                                             |                           | Amount    | Income<br>Ratio<br>(%) | (%)<br>YoY |
| Sales                                       | <b>Special Products</b>   | 4,822     |                        | 4,160     |                        | 3,864     |                        | 3,264     |                        | 3,346     |                        | (30.6)     |
|                                             | Machine Tools             | 16,294    |                        | 17,649    |                        | 13,977    |                        | 14,163    |                        | 10,573    |                        | (35.1)     |
|                                             | Total                     | 21,116    |                        | 21,809    |                        | 17,841    |                        | 17,428    |                        | 13,920    |                        | (34.1)     |
| <b>Operating Income</b>                     | <b>Special Products</b>   | 1,227     | 25.5                   | 474       | 11.4                   | 473       | 12.3                   | (222)     |                        | 207       | 6.2                    | (83.1)     |
|                                             | Machine Tools             | 3,405     | 20.9                   | 3,278     | 18.6                   | 2,252     | 16.1                   | 1,412     | 10.0                   | 1,090     | 10.3                   | (68.0)     |
|                                             | Eliminations or Corporate | (526)     |                        | (479)     |                        | (447)     |                        | (498)     |                        | (522)     |                        |            |
|                                             | Total                     | 4,106     | 19.4                   | 3,273     | 15.0                   | 2,278     | 12.8                   | 692       | 4.0                    | 775       | 5.6                    | (81.1)     |
| Ordinary Income                             |                           | 4,324     | 20.5                   | 3,289     | 15.1                   | 2,460     | 13.8                   | 885       | 5.1                    | 999       | 7.2                    | (76.9)     |
| Net Income Attributable to Owners of Parent |                           | 3,174     | 15.0                   | 2,064     | 9.5                    | 1,826     | 10.2                   | 1,110     | 6.4                    | 626       | 4.5                    | (80.3)     |
|                                             |                           |           |                        |           |                        |           |                        |           |                        |           |                        |            |
|                                             | US\$                      | ¥132      | 2.32                   |           |                        |           |                        |           |                        | ¥148.60   |                        |            |
| <b>Exchange Rate</b>                        | EUR                       | ¥142      | 2.07                   |           |                        |           |                        |           |                        | ¥161.30   |                        |            |
|                                             | GBP                       | ¥160      | 0.85                   |           |                        |           |                        |           |                        | ¥188      | 3.47                   |            |