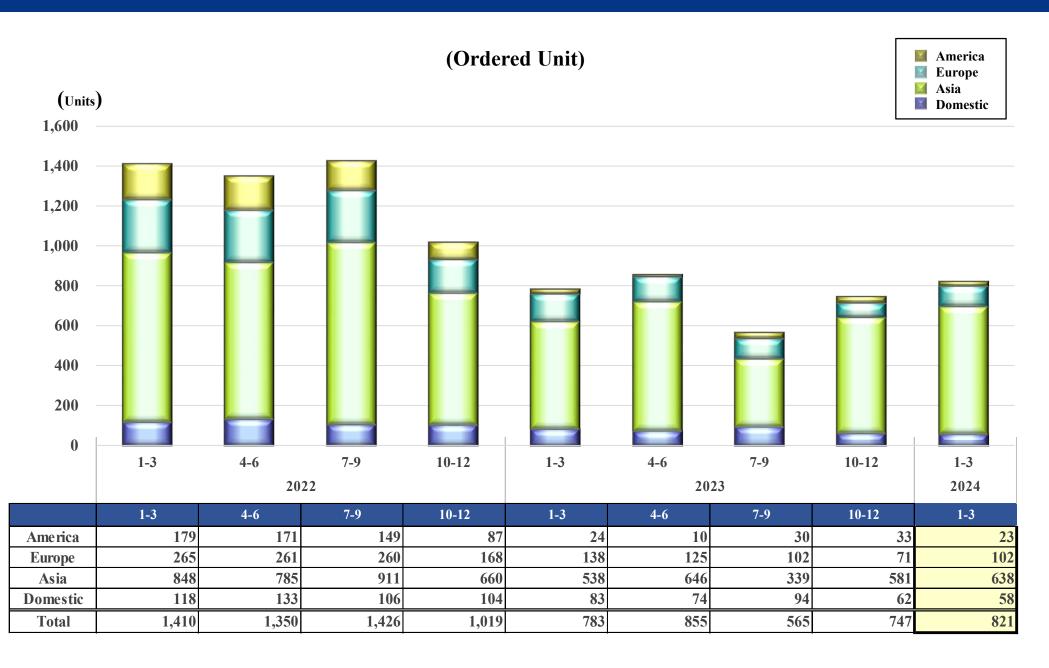

the domestic market, despite steady market conditions, sales increased significantly mainly reflecting contributions from Smart Solution Technology, Inc., which was newly consolidated in the second quarter of fiscal 2023.

#### **Machine Tools**







- Sales in the U.S. decreased significantly owing to soft market conditions amid prolonged interest rate hikes there.
- Sales in the European market decreased significantly due to ongoing weakness in overall demand in the market.
- In the Asian market, sales increased due to a gradual turnaround in market conditions, particularly in China.
- In the domestic market, sales decreased significantly amid lackluster performance as a whole, particularly in the automotive sector.



### Reference

#### **Trends in Quarterly Machine Tool Orders**





#### **Business Segments and Products**







**Cash Drawer and Receipt Printer** mPOP



POS Printer TSP100IV series



Peripheral Equipment



Label Printer mC-Label series



Contactless IC card Reader PitTouch Pro3 series

Machine Tools



CNC Swiss Type Automatic Lathe SP-20



CNC Swiss Type Automatic Lathe SD-26 type S



CNC Swiss Type Automatic Lathe SL-10