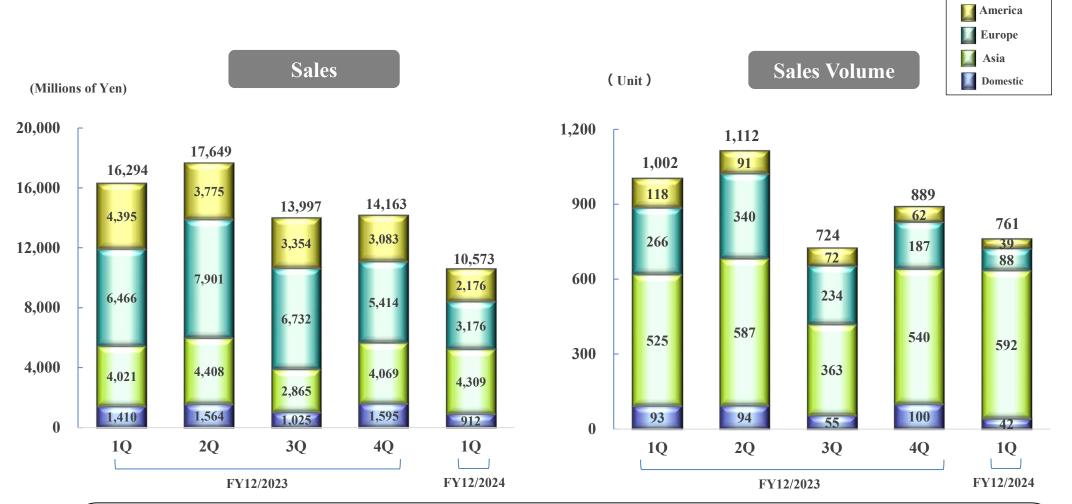

#### **Consolidated Operating Results**

(Millions of Yen)

|                                             |                           | FY12/2023 |                        |           |                        |           |                        |           |                        | FY12/2024 |                        |            |
|---------------------------------------------|---------------------------|-----------|------------------------|-----------|------------------------|-----------|------------------------|-----------|------------------------|-----------|------------------------|------------|
|                                             |                           |           |                        | 2Q Actual |                        | 3Q Actual |                        | 4Q Actual |                        | 1Q Actual |                        | Change     |
|                                             |                           | Amount    | Income<br>Ratio<br>(%) | (%)<br>YoY |
| Sales                                       | <b>Special Products</b>   | 4,822     |                        | 4,160     |                        | 3,864     |                        | 3,264     |                        | 3,346     |                        | (30.6)     |
|                                             | Machine Tools             | 16,294    |                        | 17,649    |                        | 13,977    |                        | 14,163    |                        | 10,573    |                        | (35.1)     |
|                                             | Total                     | 21,116    |                        | 21,809    |                        | 17,841    |                        | 17,428    |                        | 13,920    |                        | (34.1)     |
| <b>Operating Income</b>                     | <b>Special Products</b>   | 1,227     | 25.5                   | 474       | 11.4                   | 473       | 12.3                   | (222)     |                        | 207       | 6.2                    | (83.1)     |
|                                             | Machine Tools             | 3,405     | 20.9                   | 3,278     | 18.6                   | 2,252     | 16.1                   | 1,412     | 10.0                   | 1,090     | 10.3                   | (68.0)     |
|                                             | Eliminations or Corporate | (526)     |                        | (479)     |                        | (447)     |                        | (498)     |                        | (522)     |                        |            |
|                                             | Total                     | 4,106     | 19.4                   | 3,273     | 15.0                   | 2,278     | 12.8                   | 692       | 4.0                    | 775       | 5.6                    | (81.1)     |
| Ordinary Income                             |                           | 4,324     | 20.5                   | 3,289     | 15.1                   | 2,460     | 13.8                   | 885       | 5.1                    | 999       | 7.2                    | (76.9)     |
| Net Income Attributable to Owners of Parent |                           | 3,174     | 15.0                   | 2,064     | 9.5                    | 1,826     | 10.2                   | 1,110     | 6.4                    | 626       | 4.5                    | (80.3)     |
|                                             |                           |           |                        |           |                        |           |                        |           |                        |           |                        |            |
|                                             | US\$                      | ¥132      | 2.32                   |           |                        |           |                        |           |                        | ¥148.60   |                        |            |
| <b>Exchange Rate</b>                        | EUR                       | ¥142      | 2.07                   |           |                        |           |                        |           |                        | ¥161.30   |                        |            |
|                                             | GBP                       | ¥160      | 0.85                   |           |                        |           |                        |           |                        | ¥188      | 3.47                   |            |

#### **Machine Tools**

- Sales in the U.S. decreased significantly owing to soft market conditions amid prolonged interest rate hikes there.
- Sales in the European market decreased significantly due to ongoing weakness in overall demand in the market.
- In the Asian market, sales increased due to a gradual turnaround in market conditions, particularly in China.
- In the domestic market, sales decreased significantly amid lackluster performance as a whole, particularly in the automotive sector.