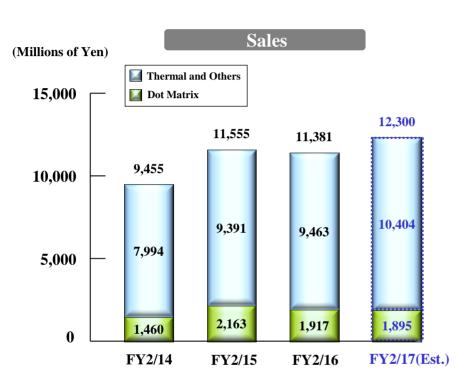

# Special Products

- Sales were held to slight increase owing mainly to the negative impact of inventory adjustments by sales agents in the U.S. market.
- Accounting for the slow pace of recovery in the European market, sales was unchanged from the previous fiscal year.
- In the Asian market, sales declined due mainly to the sluggish performance in China.
- Owing to such factors as the absence of large-scale orders, sales in the domestic Japanese market also declined.