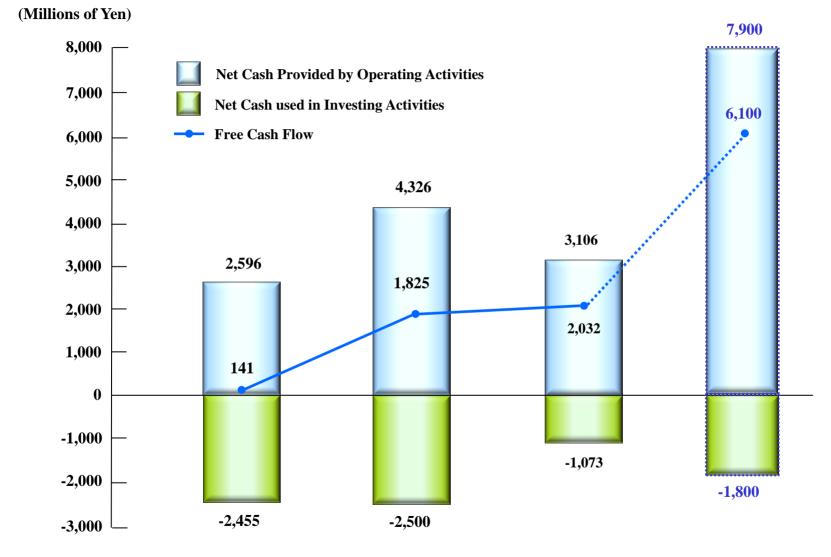

| 7                              |

# Precision Products





- Sales of wristwatch components increased due to strong sales to wristwatch makers.
- Despite a boost from the weak yen, sale of non-wristwatch components declined slightly due to a slump in sales of components for HDDs.

# **Capital Investment / R&D Costs**





#### **Balance Sheets**





## **Cash Flows**





FY2/15

FY2/16

FY2/17(Est.)

FY2/14

## **Key Financial Indicators**



**EPS (Earnings Per Share)** 



(Yen)



#### **Shareholder Returns**



(Yen)



## **Medium-term Strategy**



We aim to ensure profitability and raise growth opportunities, and steadily make sustained returns to shareholders, by optimizing the allocation of business resources and by restructuring our businesses.



### **Medium-term Targets**



| Net Sales                | ¥60.0 billion | ROE (Return on Equity)          |
|--------------------------|---------------|---------------------------------|
| Operating Income         | ¥8.0 billion  | <b>EPS</b> (Earnings Per Share) |
| Net Income <sup>**</sup> | ¥6.0 billion  | Shareholder Returns             |

11% or more

are) ¥150 or more

Consolidated Dividend Pa