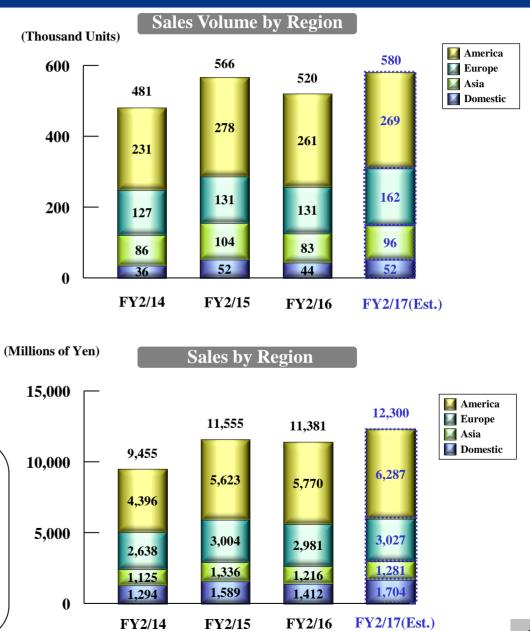

• Sales increased substantially in the U.S. market. This was largely due to firm sales in the medical equipment related sector and the weak yen.

- In Europe, sales were steady compared with the corresponding period of the previous fiscal year, mainly on the back of solid sales in the automotive-related sector.
- Sales grew significantly in the Asian market. This was largely attributable to strong sales in the automotive-related sector primarily in East Asia.
- In Japan, sales saw a slight decrease. This in part reflected the downturn in demand following the end of a round of government subsidies over the second half.

|      | (Millions of Yen)<br>40,000 |        | Sales by<br>34,578 | 7 Region<br>38,150 |                 | Marcon America | ope                            |
|------|-----------------------------|--------|--------------------|--------------------|-----------------|--------------------------------------------------------------------------------------------------------------------------------------------------------------------------------------------------------------------------------------------------------------------------------------------------------------------------------------------------------------------------------------------------------------------------------------------------------------------------------------------------------------------------------------------------------------------------------------------------------------------------------------------------------------------------------------------------------------------------------------------------------------------------------------------------------------------------------------------------------------------------------------------------------------------------------------------------------------------------------------------------------------------------------------------------------------------------------------------------------------------------------------------------------------------------------------------------------------------------------------------------------------------------------------------------------------------------------------------------------------------------------------------------------------------------------------------------------------------------------------------------------------------------------------------------------------------------------------------------------------------------------------------------------------------------------------------------------------------------------------------------------------------------------------------------------------------------------------------------------------------------------------------------------------------------------------------------------------------------------------------------------------------------------------------------------------------------------------------------------------------------------|--------------------------------|
|      | 30,000 -                    | 26,969 | 7,199              | 7,746              | 31,640<br>7,078 | FY2/17 Price                                                                                                                                                                                                                                                                                                                                                                                                                                                                                                                                                                                                                                                                                                                                                                                                                                                                                                                                                                                                                                                                                                                                                                                                                                                                                                                                                                                                                                                                                                                                                                                                                                                                                                                                                                                                                                                                                                                                                                                                                                                                                                                   | nestic<br>per Unit<br>and Yen) |
|      |                             | 7,141  |                    | 15,047             | ******          | America                                                                                                                                                                                                                                                                                                                                                                                                                                                                                                                                                                                                                                                                                                                                                                                                                                                                                                                                                                                                                                                                                                                                                                                                                                                                                                                                                                                                                                                                                                                                                                                                                                                                                                                                                                                                                                                                                                                                                                                                                                                                                                                        | 27,223                         |
|      | 20,000 -                    |        | 14,682             |                    | 11,706          | Europe                                                                                                                                                                                                                                                                                                                                                                                                                                                                                                                                                                                                                                                                                                                                                                                                                                                                                                                                                                                                                                                                                                                                                                                                                                                                                                                                                                                                                                                                                                                                                                                                                                                                                                                                                                                                                                                                                                                                                                                                                                                                                                                         | 19,190                         |
| y    |                             | 10,671 |                    |                    |                 | Asia                                                                                                                                                                                                                                                                                                                                                                                                                                                                                                                                                                                                                                                                                                                                                                                                                                                                                                                                                                                                                                                                                                                                                                                                                                                                                                                                                                                                                                                                                                                                                                                                                                                                                                                                                                                                                                                                                                                                                                                                                                                                                                                           | 7,408                          |
|      | 10,000                      |        | 7,461              | 10,210             | 9 110           | Domestic                                                                                                                                                                                                                                                                                                                                                                                                                                                                                                                                                                                                                                                                                                                                                                                                                                                                                                                                                                                                                                                                                                                                                                                                                                                                                                                                                                                                                                                                                                                                                                                                                                                                                                                                                                                                                                                                                                                                                                                                                                                                                                                       | 12,267                         |
| ne   | - ,                         | 5,264  | 7,401              |                    | 8,119 =         | Average                                                                                                                                                                                                                                                                                                                                                                                                                                                                                                                                                                                                                                                                                                                                                                                                                                                                                                                                                                                                                                                                                                                                                                                                                                                                                                                                                                                                                                                                                                                                                                                                                                                                                                                                                                                                                                                                                                                                                                                                                                                                                                                        | 13,452                         |
|      | 0                           | 3,891  | 5,234              | 5,145              | 4,735           | FY2/16                                                                                                                                                                                                                                                                                                                                                                                                                                                                                                                                                                                                                                                                                                                                                                                                                                                                                                                                                                                                                                                                                                                                                                                                                                                                                                                                                                                                                                                                                                                                                                                                                                                                                                                                                                                                                                                                                                                                                                                                                                                                                                                         | 13,954                         |
| Dist | rict Structure(%)           | FY2/14 | FY2/15             | FY2/16             | FY2/17(Est.)    | _                                                                                                                                                                                                                                                                                                                                                                                                                                                                                                                                                                                                                                                                                                                                                                                                                                                                                                                                                                                                                                                                                                                                                                                                                                                                                                                                                                                                                                                                                                                                                                                                                                                                                                                                                                                                                                                                                                                                                                                                                                                                                                                              | J                              |
| Ame  | erica and Europe            | 66.0   | 63.3               | 59.7               | 59.4            |                                                                                                                                                                                                                                                                                                                                                                                                                                                                                                                                                                                                                                                                                                                                                                                                                                                                                                                                                                                                                                                                                                                                                                                                                                                                                                                                                                                                                                                                                                                                                                                                                                                                                                                                                                                                                                                                                                                                                                                                                                                                                                                                | _                              |
|      | Asia                        | 19.5   | 21.6               | 26.8               | 25.7            | ]                                                                                                                                                                                                                                                                                                                                                                                                                                                                                                                                                                                                                                                                                                                                                                                                                                                                                                                                                                                                                                                                                                                                                                                                                                                                                                                                                                                                                                                                                                                                                                                                                                                                                                                                                                                                                                                                                                                                                                                                                                                                                                                              | 7                              |