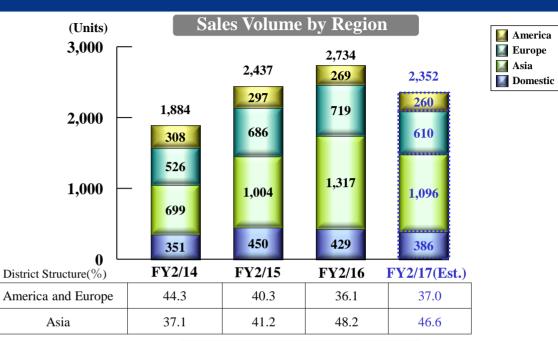

|      | (Millions of Yen)<br>40,000 |        | Sales by<br>34,578 | 7 Region<br>38,150 |                 | Marcon America | ope                            |
|------|-----------------------------|--------|--------------------|--------------------|-----------------|--------------------------------------------------------------------------------------------------------------------------------------------------------------------------------------------------------------------------------------------------------------------------------------------------------------------------------------------------------------------------------------------------------------------------------------------------------------------------------------------------------------------------------------------------------------------------------------------------------------------------------------------------------------------------------------------------------------------------------------------------------------------------------------------------------------------------------------------------------------------------------------------------------------------------------------------------------------------------------------------------------------------------------------------------------------------------------------------------------------------------------------------------------------------------------------------------------------------------------------------------------------------------------------------------------------------------------------------------------------------------------------------------------------------------------------------------------------------------------------------------------------------------------------------------------------------------------------------------------------------------------------------------------------------------------------------------------------------------------------------------------------------------------------------------------------------------------------------------------------------------------------------------------------------------------------------------------------------------------------------------------------------------------------------------------------------------------------------------------------------------------|--------------------------------|
|      | 30,000 -                    | 26,969 | 7,199              | 7,746              | 31,640<br>7,078 | FY2/17 Price                                                                                                                                                                                                                                                                                                                                                                                                                                                                                                                                                                                                                                                                                                                                                                                                                                                                                                                                                                                                                                                                                                                                                                                                                                                                                                                                                                                                                                                                                                                                                                                                                                                                                                                                                                                                                                                                                                                                                                                                                                                                                                                   | nestic<br>per Unit<br>and Yen) |
|      |                             | 7,141  |                    | 15,047             | ******          | America                                                                                                                                                                                                                                                                                                                                                                                                                                                                                                                                                                                                                                                                                                                                                                                                                                                                                                                                                                                                                                                                                                                                                                                                                                                                                                                                                                                                                                                                                                                                                                                                                                                                                                                                                                                                                                                                                                                                                                                                                                                                                                                        | 27,223                         |
|      | 20,000 -                    |        | 14,682             |                    | 11,706          | Europe                                                                                                                                                                                                                                                                                                                                                                                                                                                                                                                                                                                                                                                                                                                                                                                                                                                                                                                                                                                                                                                                                                                                                                                                                                                                                                                                                                                                                                                                                                                                                                                                                                                                                                                                                                                                                                                                                                                                                                                                                                                                                                                         | 19,190                         |
| y    |                             | 10,671 |                    |                    |                 | Asia                                                                                                                                                                                                                                                                                                                                                                                                                                                                                                                                                                                                                                                                                                                                                                                                                                                                                                                                                                                                                                                                                                                                                                                                                                                                                                                                                                                                                                                                                                                                                                                                                                                                                                                                                                                                                                                                                                                                                                                                                                                                                                                           | 7,408                          |
|      | 10,000                      |        | 7,461              | 10,210             | 9 110           | Domestic                                                                                                                                                                                                                                                                                                                                                                                                                                                                                                                                                                                                                                                                                                                                                                                                                                                                                                                                                                                                                                                                                                                                                                                                                                                                                                                                                                                                                                                                                                                                                                                                                                                                                                                                                                                                                                                                                                                                                                                                                                                                                                                       | 12,267                         |
| ne   | - ,                         | 5,264  | 7,401              |                    | 8,119 =         | Average                                                                                                                                                                                                                                                                                                                                                                                                                                                                                                                                                                                                                                                                                                                                                                                                                                                                                                                                                                                                                                                                                                                                                                                                                                                                                                                                                                                                                                                                                                                                                                                                                                                                                                                                                                                                                                                                                                                                                                                                                                                                                                                        | 13,452                         |
|      | 0                           | 3,891  | 5,234              | 5,145              | 4,735           | FY2/16                                                                                                                                                                                                                                                                                                                                                                                                                                                                                                                                                                                                                                                                                                                                                                                                                                                                                                                                                                                                                                                                                                                                                                                                                                                                                                                                                                                                                                                                                                                                                                                                                                                                                                                                                                                                                                                                                                                                                                                                                                                                                                                         | 13,954                         |
| Dist | rict Structure(%)           | FY2/14 | FY2/15             | FY2/16             | FY2/17(Est.)    | _                                                                                                                                                                                                                                                                                                                                                                                                                                                                                                                                                                                                                                                                                                                                                                                                                                                                                                                                                                                                                                                                                                                                                                                                                                                                                                                                                                                                                                                                                                                                                                                                                                                                                                                                                                                                                                                                                                                                                                                                                                                                                                                              | J                              |
| Ame  | erica and Europe            | 66.0   | 63.3               | 59.7               | 59.4            |                                                                                                                                                                                                                                                                                                                                                                                                                                                                                                                                                                                                                                                                                                                                                                                                                                                                                                                                                                                                                                                                                                                                                                                                                                                                                                                                                                                                                                                                                                                                                                                                                                                                                                                                                                                                                                                                                                                                                                                                                                                                                                                                | _                              |
|      | Asia                        | 19.5   | 21.6               | 26.8               | 25.7            | ]                                                                                                                                                                                                                                                                                                                                                                                                                                                                                                                                                                                                                                                                                                                                                                                                                                                                                                                                                                                                                                                                                                                                                                                                                                                                                                                                                                                                                                                                                                                                                                                                                                                                                                                                                                                                                                                                                                                                                                                                                                                                                                                              | 7                              |