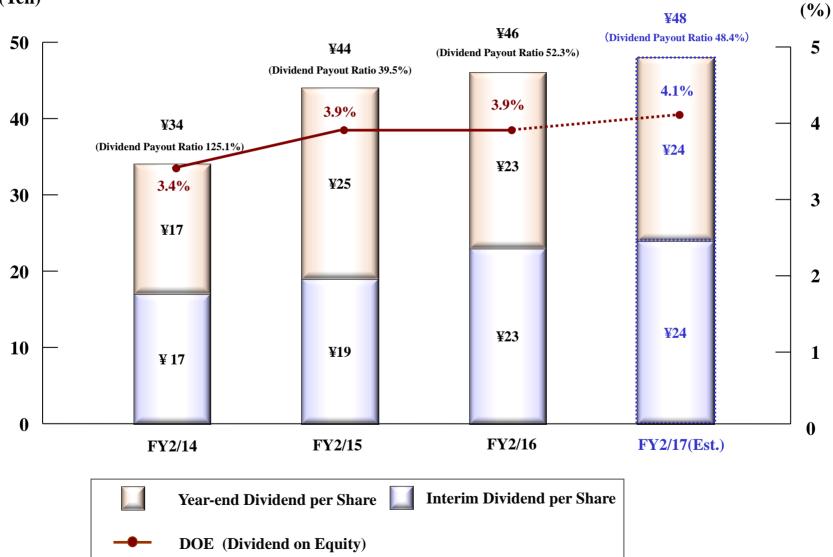

#### **Shareholder Returns**

(Yen)

%1. Special Products is including Cloud Services in consolidated earning report and other disclosure information.
%2. Profit attributable to owners of parent

| ROE (%) <sup>** 3</sup>               | 9.8 | 7.4 | 8.4 |
|---------------------------------------|-----|-----|-----|
| Cash Dividends Applicable to the Year | ¥44 | ¥46 | ¥48 |
| DOE (%) <sup>**4</sup>                | 3.9 | 3.9 | 4.1 |