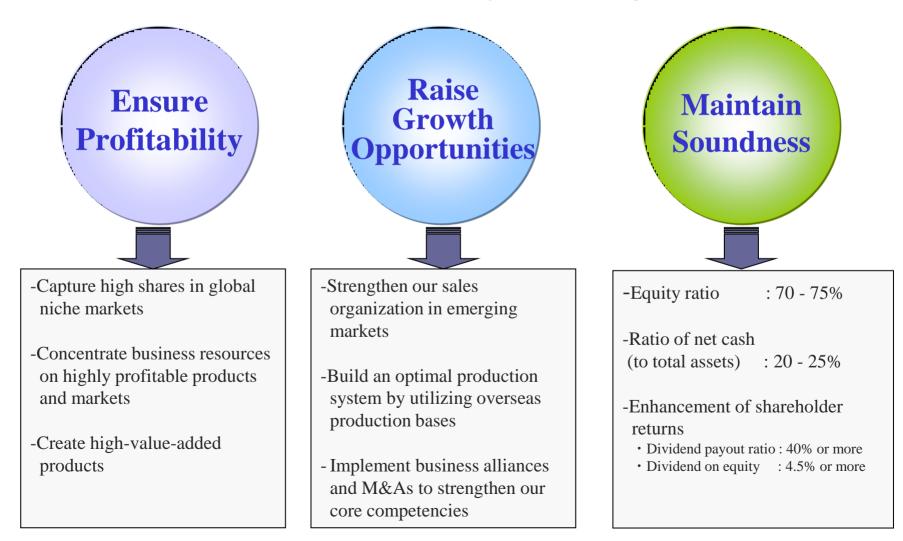

## **Medium-term Strategy**

We aim to ensure profitability and raise growth opportunities, and steadily make sustained returns to shareholders, by optimizing the allocation of business resources and by restructuring our businesses.

### **Medium-term Targets**

| Net Sales                | ¥60.0 billion | ROE (Return on Equity)          |
|--------------------------|---------------|---------------------------------|
| Operating Income         | ¥8.0 billion  | <b>EPS</b> (Earnings Per Share) |
| Net Income <sup>**</sup> | ¥6.0 billion  | Shareholder Returns             |

11% or more

are) ¥150 or more

Consolidated Dividend Payout Ratio 40% or more

DOE (Dividend on Equity) 4.5% or more

(Millions of Yen)

|                          | FY2/16 | Actual       | FY2/1  | 7 Plan       | FY2/19 Targets |              |  |
|--------------------------|--------|--------------|--------|--------------|----------------|--------------|--|
|                          | Amount | Income Ratio | Amount | Income Ratio | Amount         | Income Ratio |  |
| Sales                    |        |              |        |              |                |              |  |
| Special Products         | 11,381 |              | 12,300 |              | 15,000         |              |  |
| Machine Tools            | 38,150 |              | 31,640 |              | 38,500         |              |  |
| Precision Products       | 4,926  |              | 4,800  |              | 5,500          |              |  |
| Cloud Services           | —      |              | 60     |              | 1,000          |              |  |
| Total                    | 54,457 |              | 48,800 |              | 60,000         |              |  |
| Operating Income         | 5,735  | 10.5%        | 4,500  | 9.2%         | 8,000          | 13.3%        |  |
| Ordinary Income          | 5,206  | 9.6%         | 4,700  | 9.6%         | 8,000          | 13.3%        |  |
| Net Income <sup>**</sup> | 3,720  | 6.8%         | 4,200  | 8.6%         | 6,000          | 10.0%        |  |

\*Profit attributable to owners of parent

| ROE                                   | 7.4%   | 8.4%   | 11.0%   |
|---------------------------------------|--------|--------|---------|
| EPS                                   | ¥87.98 | ¥99.24 | ¥150.00 |
| Cash Dividends Applicable to the Year | ¥46    | ¥48    | ¥60     |
| DOE                                   | 3.9%   | 4.1%   | 4.5%    |