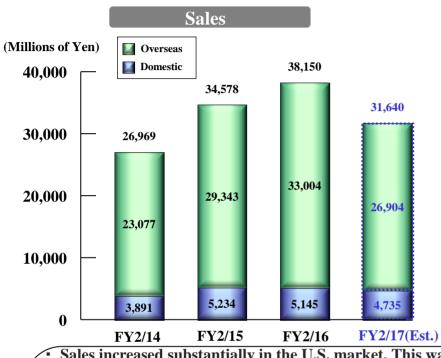

## Sales by Segment

(Millions of Yen)

• Sales increased substantially in the U.S. market. This was largely due to firm sales in the medical equipment related sector and the weak yen.

- In Europe, sales were steady compared with the corresponding period of the previous fiscal year, mainly on the back of solid sales in the automotive-related sector.
- Sales grew significantly in the Asian market. This was largely attributable to strong sales in the automotive-related sector primarily in East Asia.
- In Japan, sales saw a slight decrease. This in part reflected the downturn in demand following the end of a round of government subsidies over the second half.