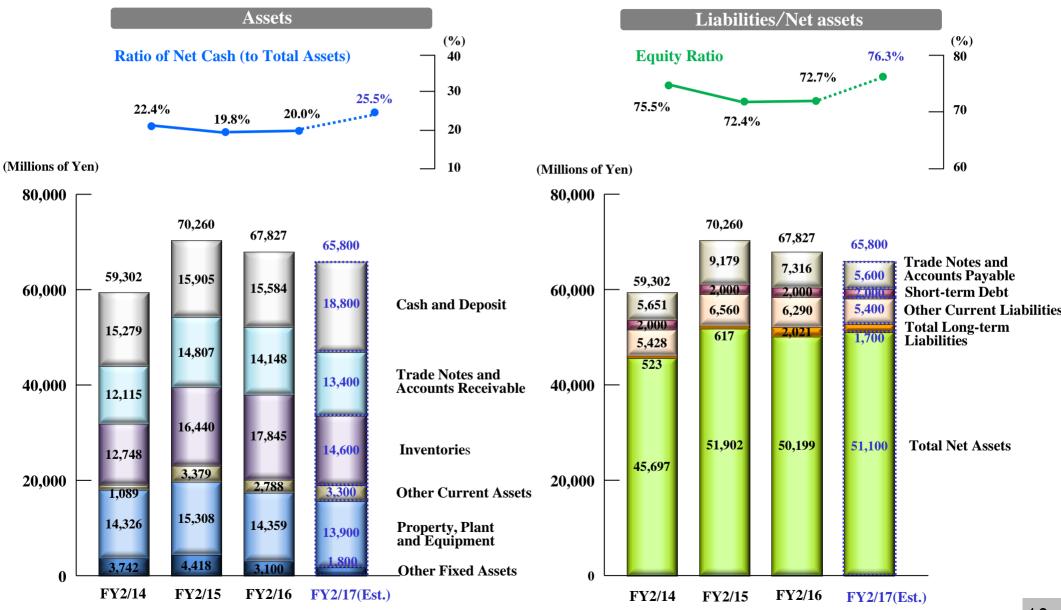

| 7                              |

# Precision Products





- Sales of wristwatch components increased due to strong sales to wristwatch makers.
- Despite a boost from the weak yen, sale of non-wristwatch components declined slightly due to a slump in sales of components for HDDs.

# **Capital Investment / R&D Costs**





#### **Balance Sheets**





## **Cash Flows**





FY2/15

FY2/16

FY2/17(Est.)

FY2/14

## **Key Financial Indicators**



**EPS (Earnings Per Share)** 



(Yen)



#### **Shareholder Returns**



(Yen)



## **Medium-term Strategy**



We aim to ensure profitability and raise growth opportunities, and steadily make sustained returns to shareholders, by optimizing the allocation of business resources and by restructuring our businesses.



### **Medium-term Targets**



| Net Sales                | ¥60.0 billion | ROE (Return on Equity)          |
|--------------------------|---------------|---------------------------------|
| Operating Income         | ¥8.0 billion  | <b>EPS</b> (Earnings Per Share) |
| Net Income <sup>**</sup> | ¥6.0 billion  | Shareholder Returns             |

11% or more

are) ¥150 or more

C