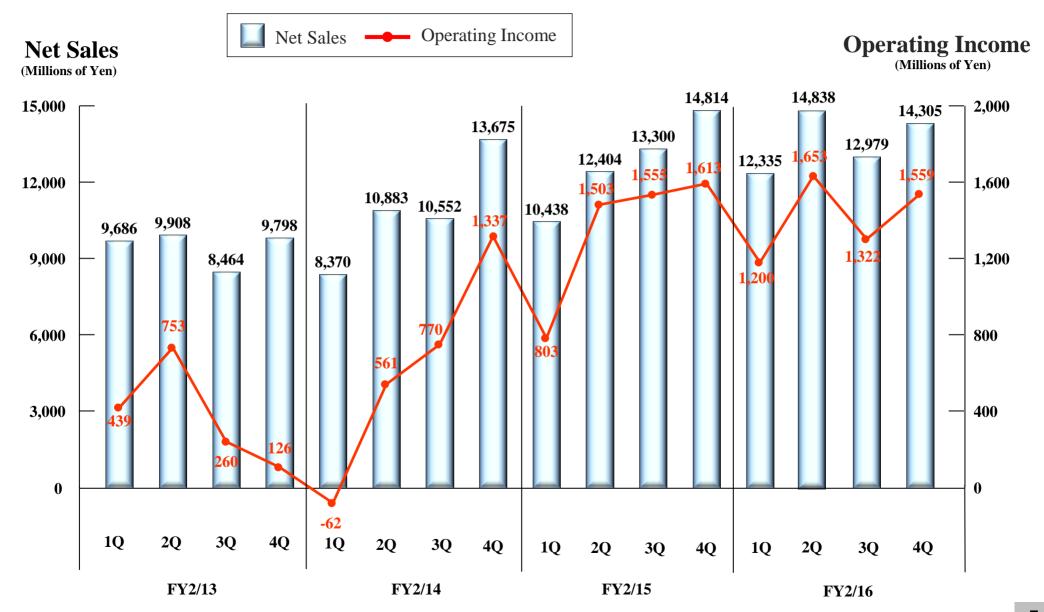

----------------------------------|---------|--|---------|-------------|
| Exchange Rate     | US\$                 | ¥105.86                                    | ¥121.05 |  | ¥115.00 | ¥26 million |
|                   | EUR                  | ¥140.43                                    | ¥134.32 |  | ¥125.00 | ¥42 million |
|                   | GBP                  | ¥174.21                                    | ¥185.12 |  | ¥160.00 | ¥9 million  |
|                   | CHF                  | ¥115.62                                    | ¥125.97 |  | ¥115.00 | ¥27 million |

※5. Foreign Exchange Sensitivity: Sensitivity of operating income to a ¥1 change in foreign exchange rates.

## Sales by Segment



(Millions of Yen)



## **Quarterly Information** (Net Sales and Operating Income)





# Special Products





- Sales were held to slight increase owing mainly to the negative impact of inventory adjustments by sales agents in the U.S. market.
- Accounting for the slow pace of recovery in the European market, sales was unchanged from the previous fiscal year.
- In the Asian market, sales declined due mainly to the sluggish performance in China.
- Owing to such factors as the absence of large-scale orders, sales in the domestic Japanese market also declined.









• Sales increased substantially in the U.S. market. This was largely due to firm sales in the medical equipment related sector and the weak yen.

- In Europe, sales were steady compared with the corresponding period of the previous fiscal year, mainly on the back of solid sales in the automotive-related sector