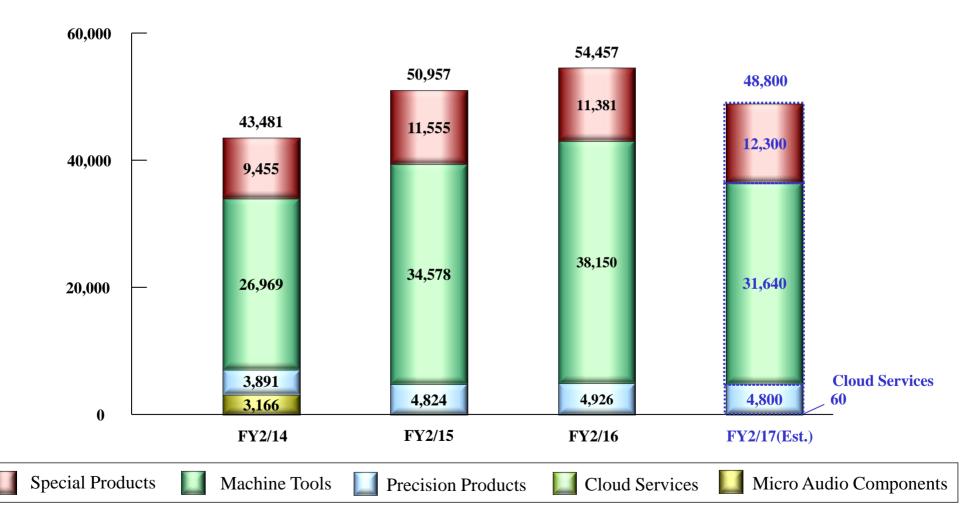

## Sales by Segment

(Millions of Yen)

## **Financial Data**

|                               |              |                     |                         |         |                     |                         |         |                     |         |                     |         | (Milli              | ons of Yen)             |  |
|-------------------------------|--------------|---------------------|-------------------------|---------|---------------------|-------------------------|---------|---------------------|---------|---------------------|---------|---------------------|-------------------------|--|
|                               | FY2/15Actual |                     |                         | 1       | FY2/16Actual        |                         |         | FY2/17 Forecast     |         |                     |         |                     |                         |  |
|                               |              | Full-Year           |                         |         | Full-Year           |                         | 1st H   | Ialf                | 2nd I   | Half                |         | Full-Year           | Full-Year               |  |
|                               | Amount       | Income<br>Ratio (%) | 2014/2015<br>Change (%) | Amount  | Income<br>Ratio (%) | 2015/2016<br>Change (%) | Amount  | Income<br>Ratio (%) | Amount  | Income<br>Ratio (%) | Amount  | Income<br>Ratio (%) | 2016/2017<br>Change (%) |  |
| Sales                         |              |                     |                         |         |                     |                         |         |                     |         |                     |         |                     |                         |  |
| Special Products              | 11,555       |                     | 22.2                    | 11,381  |                     | (1.5)                   | 5,830   |                     | 6,470   |                     | 12,300  |                     | 8.1                     |  |
| Machine Tools                 | 34,578       |                     | 28.2                    | 38,150  |                     | 10.3                    | 14,920  |                     | 16,720  |                     | 31,640  |                     | (17.1)                  |  |
| Precision Products            | 4,824        |                     | 24.0                    | 4,926   |                     | 2.1                     | 2,350   |                     | 2,450   |                     | 4,800   |                     | (2.6)                   |  |
| Cloud Services <sup>**1</sup> | -            |                     | -                       | -       |                     | -                       | -       |                     | 60      |                     | 60      |                     | -                       |  |
| Total                         | 50,957       |                     | 17.2                    | 54,457  |                     | 6.9                     | 23,100  |                     | 25,700  |                     | 48,800  |                     | (10.4)                  |  |
| Operating Income              |              |                     |                         |         |                     |                         |         |                     |         |                     |         |                     |                         |  |
| Special Products              | 1,739        | 15.1                | 78.2                    | 1,744   | 15.3                | 0.3                     | 870     | 14.9                | 1,130   | 17.5                | 2,000   | 16.3                | 14.6                    |  |
| Machine Tools                 | 5,398        | 15.6                | 50.1                    | 5,843   | 15.3                | 8.2                     | 1,640   | 11.0                | 2,780   | 16.6                | 4,420   | 14.0                | (24.4)                  |  |
| Precision Products            | 692          | 14.4                | 394.2                   | 593     | 12.0                | (14.3)                  | 290     | 12.3                | 360     | 14.7                | 650     | 13.5                | 9.5                     |  |
| Cloud Services <sup>**1</sup> | -            | -                   | -                       | (202)   | -                   | -                       | (220)   | -                   | (110)   | -                   | (330)   | -                   | -                       |  |
| Eliminations or Corporate     | (2,354)      |                     |                         | (2,243) |                     |                         | (1,010) |                     | (1,230) |                     | (2,240) |                     |                         |  |
| Total                         | 5,476        | 10.7                | 110.1                   | 5,735   | 10.5                | 4.7                     | 1,570   | 6.8                 | 2,930   | 11.4                | 4,500   | 9.2                 | (21.5)                  |  |
| Ordinary Income               | 6,150        | 12.1                | 91.1                    | 5,206   | 9.6                 | (15.4)                  | 1,670   | 7.2                 | 3,030   | 11.8                | 4,700   | 9.6                 | (9.7)                   |  |
| Net Income <sup>#2</sup>      | 4,695        | 9.2                 | 310.7                   | 3,720   | 6.8                 | (20.8)                  | 1,400   | 6.1                 | 2,800   | 10.9                | 4,200   | 8.6                 | 12.9                    |  |