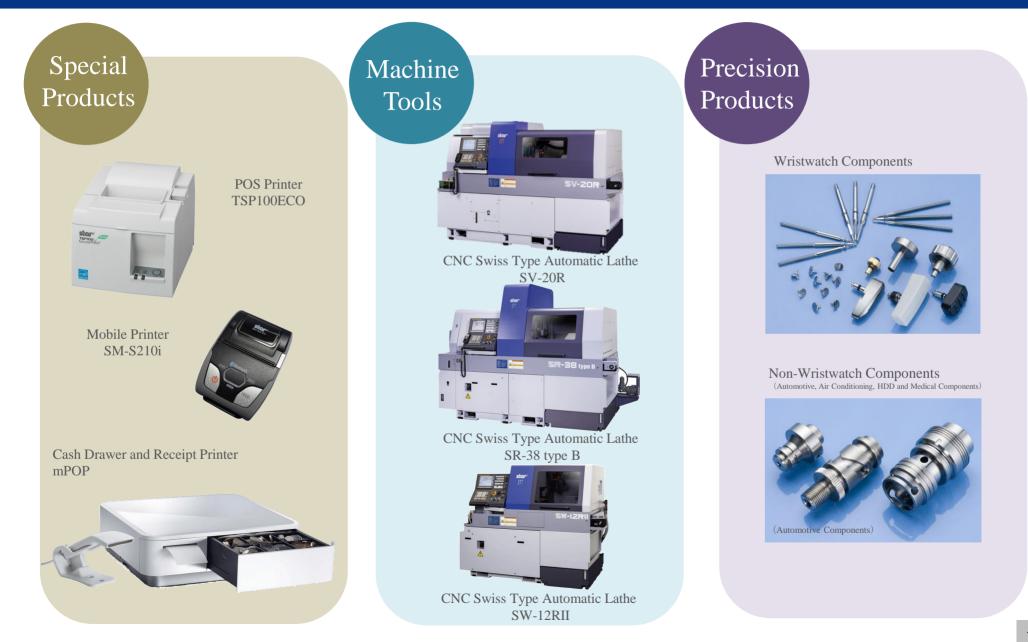

| 3.9        | 44.0                            |
| FY2/16       | 54,457                         | 5,735                                    | 10.5               | 5,206                                   | 9.6                | 3,720                                            | 6.8                | 87.98        | 7.4        | 3.9        | 46.0                            |
| FY2/17(Est.) | 48,800                         | 4,500                                    | 9.2                | 4,700                                   | 9.6                | 4,200                                            | 8.6                | 99.24        | 8.4        | 4.1        | 48.0                            |

\*Profit attributable to owners of parent

### **Reference: Business Segments and Products**