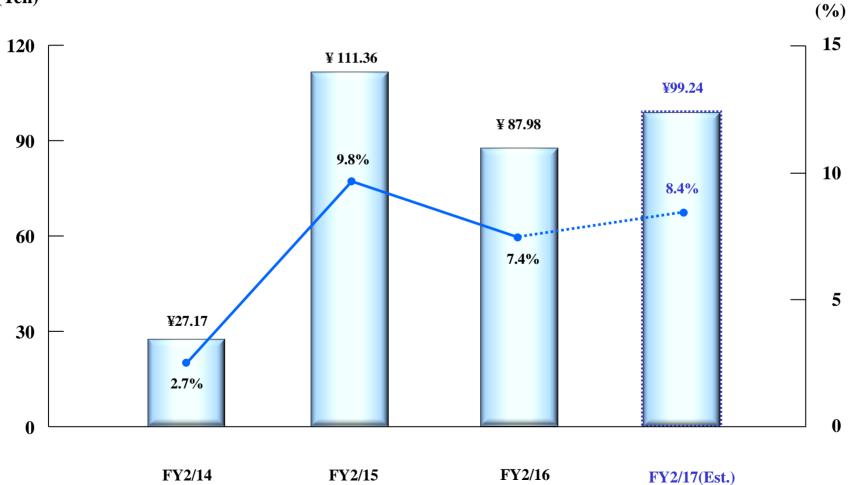

## **Key Financial Indicators**

**EPS (Earnings Per Share)** 

(Yen)

%1. Special Products is including Cloud Services in consolidated earning report and other disclosure information.
%2. Profit attributable to owners of parent

| ROE (%) <sup>** 3</sup>               | 9.8 | 7.4 | 8.4 |
|---------------------------------------|-----|-----|-----|
| Cash Dividends Applicable to the Year | ¥44 | ¥46 | ¥48 |
| DOE (%) <sup>**4</sup>                | 3.9 | 3.9 | 4.1 |