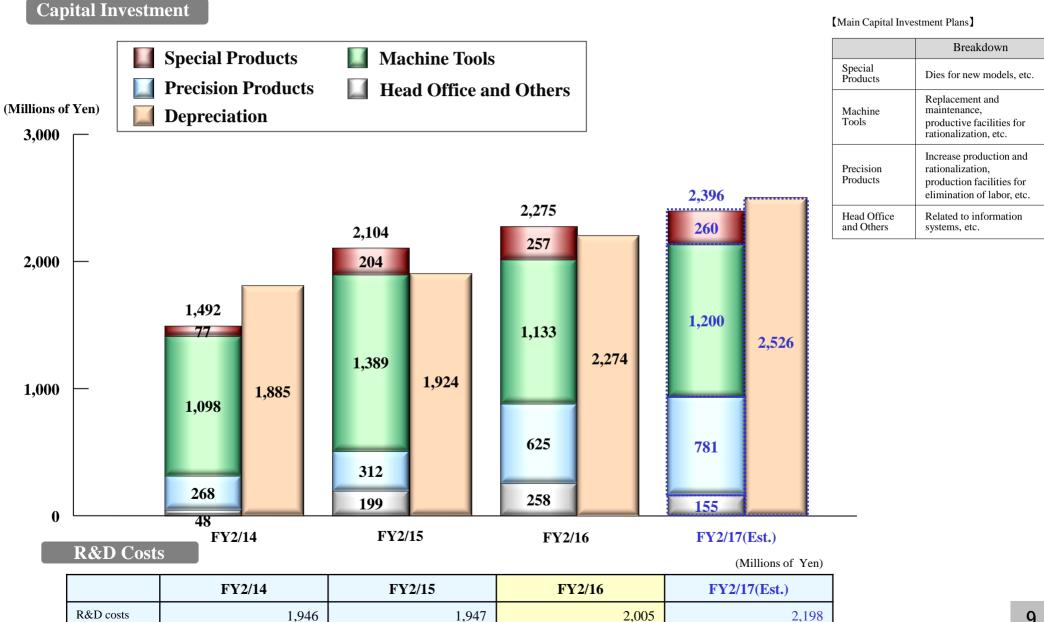

| 7                              |

# Precision Products





- Sales of wristwatch components increased due to strong sales to wristwatch makers.
- Despite a boost from the weak yen, sale of non-wristwatch components declined slightly due to a slump in sales of components for HDDs.

# **Capital Investment / R&D Costs**





#### **Balance Sheets**





## **Cash Flows**





FY2/15

FY2/16

FY2/17(Est.)

FY2/14

## **Key Financial Indicators**



**EPS (Earnings Per Share)** 



(Yen)



#### **Shareholder Returns**



(Yen)



## **Medium-term Strategy**



We aim to ensure profitability and raise growth opportunities, and steadily make sustained returns to shareholders, by optimizing the allocation of business resources and by restructuring our businesses.



### **Medium-term Targets**



| Net Sales                | ¥60.0 billion | ROE (Return on Equity)          |
|--------------------------|---------------|---------------------------------|
| Operating Income         | ¥8.0 billion  | <b>EPS</b> (Earnings Per Share) |
| Net Income <sup>**</sup> | ¥6.0 billion  | Shareholder Returns             |

11%