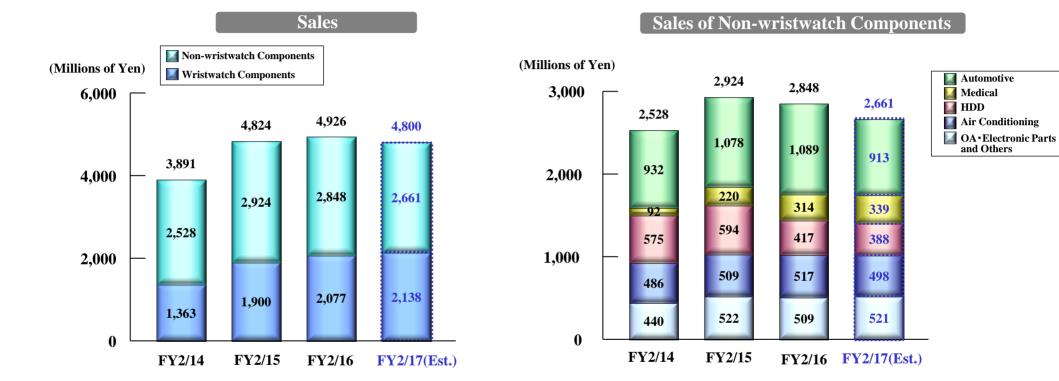

# Precision Products

- Sales of wristwatch components increased due to strong sales to wristwatch makers.
- Despite a boost from the weak yen, sale of non-wristwatch components declined slightly due to a slump in sales of components for HDDs.