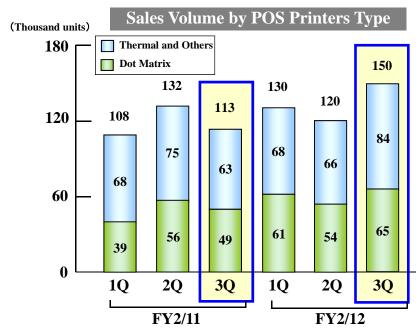

## **Special Products**

- Sales in the European market increased, despite financial concerns in southern Europe and political turmoil in the Middle East.
- In the Chinese market, sales growth was stymied by the effects of fiscal tightening, although dotmatrix printers enjoyed surging demand.

<sup>\*</sup>The above comments relate to the first three quarters of fiscal 2012