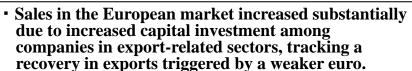

#### **Machine Tools**

- Sales in the U.S. market increased from a pickup in capital investment that was seen not only in medicalrelated sectors, but in the automobile sector as well.
- The Asian markets saw strong orders on the back of robust capital investment in automobiles and motorcycles.
- Sales in Japan grew as automakers restored their production activities.