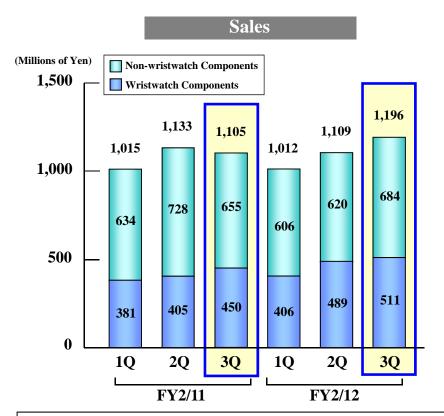

#### **Precision Products**

- Sales of wristwatch components increased as sales held firm among Japanese wristwatch makers.
- Non-wristwatch components saw sales of Automotive parts decline, primarily due to model changes among target customers and the impact of the earthquake and tsunami. Sales of HDD components declined, partly because unit sales prices fell in Japan and overseas.