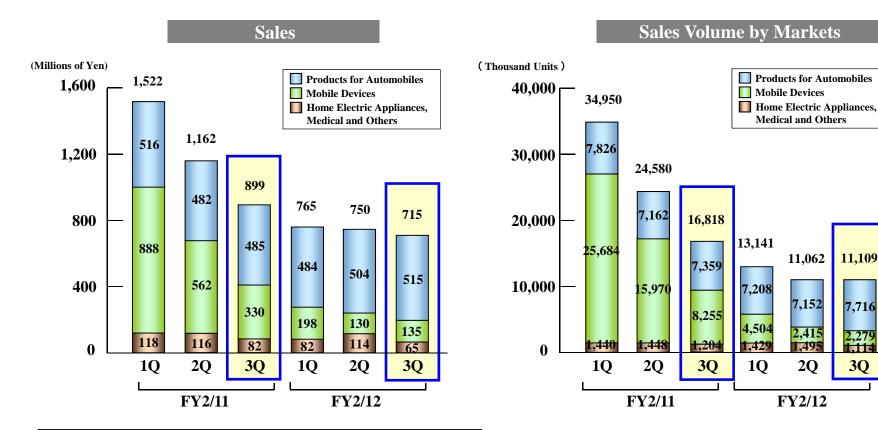

## **Financial Data**

|                           | FY2/11 Actual |                        |        |                        |        |                        |                | FY2/12 Actual          |        |                        |        |                        |        | Y o Y                  |         |                        |                      |            |
|---------------------------|---------------|------------------------|--------|------------------------|--------|------------------------|----------------|------------------------|--------|------------------------|--------|------------------------|--------|------------------------|---------|------------------------|----------------------|------------|
|                           | 10            | Ş                      | 26     | Q                      | 36     | Q                      | 1Q <b>~</b> 3Q | Total                  | 16     | 5                      | 26     | 2                      | 30     | Ç                      | 1Q~3Q   | Total                  | 1Q~3Q                | ! Total    |
|                           | Amount        | Income<br>Ratio<br>(%) | Amount | Income<br>Ratio<br>(%) | Amount | Income<br>Ratio<br>(%) | Amount         | Income<br>Ratio<br>(%) | Amount | Income<br>Ratio<br>(%) | Amount | Income<br>Ratio<br>(%) | Amount | Income<br>Ratio<br>(%) | Amount  | Income<br>Ratio<br>(%) | Amount               | Change (%) |
| Sales                     |               |                        |        |                        |        |                        |                |                        |        |                        |        |                        |        |                        |         |                        |                      |            |
| Special Products          | 1,837         |                        | 2,137  |                        | 1,817  |                        | 5,793          |                        | 1,876  |                        | 1,801  |                        | 2,216  |                        | 5,894   |                        | 101                  | 1.7        |
| Components                | 1,522         |                        | 1,162  |                        | 899    |                        | 3,584          |                        | 765    |                        | 750    |                        | 715    |                        | 2,231   |                        | (1,353)              | (37.8)     |
| Machine Tools             | 3,778         |                        | 4,378  |                        | 4,185  |                        | 12,342         |                        | 5,468  |                        | 6,957  |                        | 6,414  |                        | 18,840  |                        | 6,497                | 52.6       |
| Precision Products        | 1,015         |                        | 1,133  |                        | 1,105  |                        | 3,255          |                        | 1,012  |                        | 1,109  |                        | 1,196  |                        | 3,318   |                        | 63                   | 1.9        |
| Total                     | 8,154         |                        | 8,812  |                        | 8,008  |                        | 24,975         |                        | 9,123  |                        | 10,619 |                        | 10,542 |                        | 30,284  |                        | 5,309                | 21.3       |
| Operating Income          |               |                        |        |                        |        |                        |                |                        |        |                        |        |                        |        |                        |         |                        |                      |            |
| Special Products          | 159           | 8.7                    | 266    | 12.5                   | 189    | 10.4                   | 615            | 10.6                   | 121    | 6.5                    | 76     | 4.2                    | 301    | 13.6                   | 499     | 8.5                    | (116)                | (18.9)     |
| Components                | (191)         |                        | (58)   | -                      | (90)   |                        | (340)          |                        | (193)  | -                      | (336)  |                        | (291)  |                        | (821)   |                        | (481)                |            |
| Machine Tools             | 262           | 7.0                    | 420    | 9.6                    | 213    | 5.1                    | 896            | 7.3                    | 828    | 15.1                   | 1,464  | 21.0                   | 1,471  | 22.9                   | 3,764   | 20.0                   | 2,867                | 319.8      |
| Precision Products        | 140           | 13.8                   | 214    | 19.0                   | 246    | 22.3                   | 601            | 18.5                   | 160    | 15.9                   | 213    | 19.2                   | 279    | 23.4                   | 653     | 19.7                   | 52                   | 8.7        |
| Eliminations or Corporate | (416)         |                        | (408)  |                        | (395)  |                        | (1,219)        |                        | (436)  |                        | (452)  |                        | (454)  |                        | (1,342) |                        | (122)                |            |
| Total                     | (45)          |                        | 434    | 4.9                    | 163    | 2.0                    | 552            | 2.2                    | 481    | 5.3                    | 964    | 9.1                    | 1,306  | 12.4                   | 2,752   | 9.1                    | 2,199                | 397.9      |
| Ordinary Income           | 9             | 0.1                    | 213    | 2.4                    | 98     | 1.2                    | 321            | 1.3                    | 605    | 6.6                    | 939    | 8.8                    | 1,222  | 11.6                   | 2,767   | 9.1                    | 2,446                | 761.3      |
| Net Income                | (1,062)       | _                      | (20)   | -                      | (57)   | -                      | (1,139)        | -                      | 261    | 2.9                    | 690    | 6.5                    | 562    | 5.3                    | 1,514   | 5.0                    | 2,654<br>Assumed Exc | -          |

## **Components**

11,109

7,716

**3Q** 

- Sales of products to the automobile market were on a par with the same period a year earlier, owing to a recovery in production by automakers.
- Sales of components for mobile phones and the like contracted sharply, reflecting the handling of fewer low-margin products.

<sup>\*</sup>The above comments relate to the first three quarters of fiscal 2012