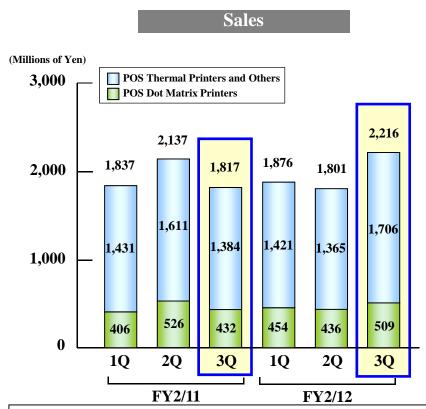

## **Financial Data**

|                           | FY2/11 Actual |                        |        |                        |        |                        |                | FY2/12 Actual          |        |                        |        |                        |        | Y o Y                  |         |                        |                      |            |
|---------------------------|---------------|------------------------|--------|------------------------|--------|------------------------|----------------|------------------------|--------|------------------------|--------|------------------------|--------|------------------------|---------|------------------------|----------------------|------------|
|                           | 10            | Ş                      | 26     | Q                      | 36     | Q                      | 1Q <b>~</b> 3Q | Total                  | 16     | 5                      | 26     | 2                      | 30     | Ç                      | 1Q~3Q   | Total                  | 1Q~3Q                | ! Total    |
|                           | Amount        | Income<br>Ratio<br>(%) | Amount | Income<br>Ratio<br>(%) | Amount | Income<br>Ratio<br>(%) | Amount         | Income<br>Ratio<br>(%) | Amount | Income<br>Ratio<br>(%) | Amount | Income<br>Ratio<br>(%) | Amount | Income<br>Ratio<br>(%) | Amount  | Income<br>Ratio<br>(%) | Amount               | Change (%) |
| Sales                     |               |                        |        |                        |        |                        |                |                        |        |                        |        |                        |        |                        |         |                        |                      |            |
| Special Products          | 1,837         |                        | 2,137  |                        | 1,817  |                        | 5,793          |                        | 1,876  |                        | 1,801  |                        | 2,216  |                        | 5,894   |                        | 101                  | 1.7        |
| Components                | 1,522         |                        | 1,162  |                        | 899    |                        | 3,584          |                        | 765    |                        | 750    |                        | 715    |                        | 2,231   |                        | (1,353)              | (37.8)     |
| Machine Tools             | 3,778         |                        | 4,378  |                        | 4,185  |                        | 12,342         |                        | 5,468  |                        | 6,957  |                        | 6,414  |                        | 18,840  |                        | 6,497                | 52.6       |
| Precision Products        | 1,015         |                        | 1,133  |                        | 1,105  |                        | 3,255          |                        | 1,012  |                        | 1,109  |                        | 1,196  |                        | 3,318   |                        | 63                   | 1.9        |
| Total                     | 8,154         |                        | 8,812  |                        | 8,008  |                        | 24,975         |                        | 9,123  |                        | 10,619 |                        | 10,542 |                        | 30,284  |                        | 5,309                | 21.3       |
| Operating Income          |               |                        |        |                        |        |                        |                |                        |        |                        |        |                        |        |                        |         |                        |                      |            |
| Special Products          | 159           | 8.7                    | 266    | 12.5                   | 189    | 10.4                   | 615            | 10.6                   | 121    | 6.5                    | 76     | 4.2                    | 301    | 13.6                   | 499     | 8.5                    | (116)                | (18.9)     |
| Components                | (191)         |                        | (58)   | -                      | (90)   |                        | (340)          |                        | (193)  | -                      | (336)  |                        | (291)  |                        | (821)   |                        | (481)                |            |
| Machine Tools             | 262           | 7.0                    | 420    | 9.6                    | 213    | 5.1                    | 896            | 7.3                    | 828    | 15.1                   | 1,464  | 21.0                   | 1,471  | 22.9                   | 3,764   | 20.0                   | 2,867                | 319.8      |
| Precision Products        | 140           | 13.8                   | 214    | 19.0                   | 246    | 22.3                   | 601            | 18.5                   | 160    | 15.9                   | 213    | 19.2                   | 279    | 23.4                   | 653     | 19.7                   | 52                   | 8.7        |
| Eliminations or Corporate | (416)         |                        | (408)  |                        | (395)  |                        | (1,219)        |                        | (436)  |                        | (452)  |                        | (454)  |                        | (1,342) |                        | (122)                |            |
| Total                     | (45)          |                        | 434    | 4.9                    | 163    | 2.0                    | 552            | 2.2                    | 481    | 5.3                    | 964    | 9.1                    | 1,306  | 12.4                   | 2,752   | 9.1                    | 2,199                | 397.9      |
| Ordinary Income           | 9             | 0.1                    | 213    | 2.4                    | 98     | 1.2                    | 321            | 1.3                    | 605    | 6.6                    | 939    | 8.8                    | 1,222  | 11.6                   | 2,767   | 9.1                    | 2,446                | 761.3      |
| Net Income                | (1,062)       | _                      | (20)   | -                      | (57)   | -                      | (1,139)        | -                      | 261    | 2.9                    | 690    | 6.5                    | 562    | 5.3                    | 1,514   | 5.0                    | 2,654<br>Assumed Exc | -          |

## **Special Products**

- Sales in the European market increased, despite financial concerns in southern Europe and political turmoil in the Middle East.
- In the Chinese market, sales growth was stymied by the effects of fiscal tightening, although dotmatrix printers enjoyed surging demand.

<sup>\*</sup>The above comments relate to the first three quarters of fiscal 2012