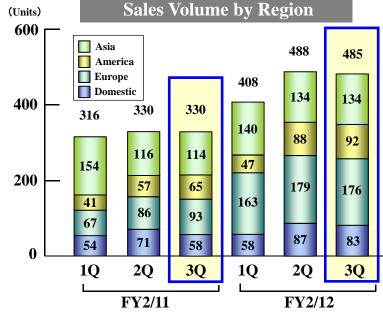

#### **Machine Tools**

- Sales in the U.S. market increased from a pickup in capital investment that was seen not only in medicalrelated sectors, but in the automobile sector as well.
- The Asian markets saw strong orders on the back of robust capital investment in automobiles and motorcycles.
- Sales in Japan grew as automakers restored their production activities.