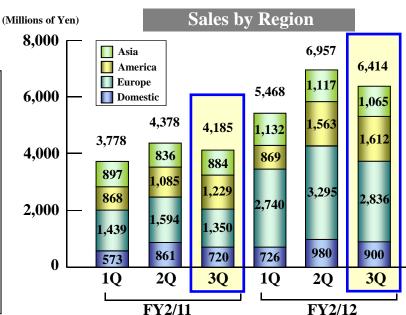

#### **Machine Tools**

- Sales in the U.S. market increased from a pickup in capital investment that was seen not only in medicalrelated sectors, but in the automobile sector as well.
- The Asian markets saw strong orders on the back of robust capital investment in automobiles and motorcycles.
- Sales in Japan grew as automakers restored their production activities.