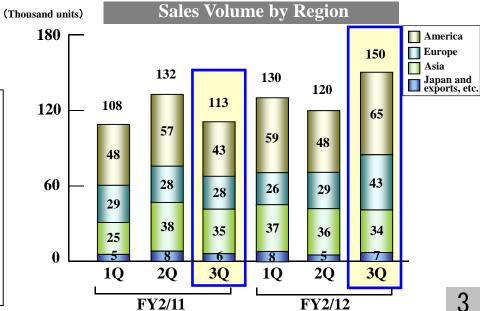

## **Special Products**

- Sales in the European market increased, despite financial concerns in southern Europe and political turmoil in the Middle East.
- In the Chinese market, sales growth was stymied by the effects of fiscal tightening, although dotmatrix printers enjoyed surging demand.

<sup>\*</sup>The above comments relate to the first three quarters of fiscal 2012