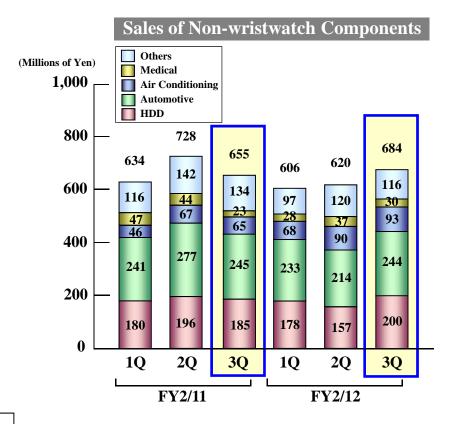

#### **Precision Products**

- Sales of wristwatch components increased as sales held firm among Japanese wristwatch makers.
- Non-wristwatch components saw sales of Automotive parts decline, primarily due to model changes among target customers and the impact of the earthquake and tsunami. Sales of HDD components declined, partly because unit sales prices fell in Japan and overseas.