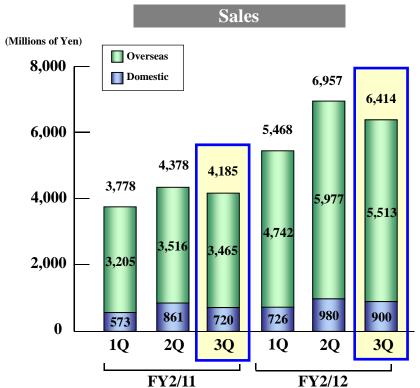

#### **Machine Tools**

- Sales in the U.S. market increased from a pickup in capital investment that was seen not only in medicalrelated sectors, but in the automobile sector as well.
- The Asian markets saw strong orders on the back of robust capital investment in automobiles and motorcycles.
- Sales in Japan grew as automakers restored their production activities.