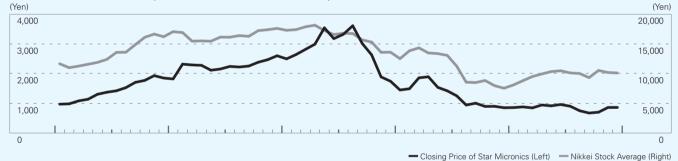

#### STOCK PRICE RANGE (TOKYO STOCK EXCHANGE)

#### STOCK PRICE

(Yen)

|             |       |       |       | (Years ended February) |       |  |
|-------------|-------|-------|-------|------------------------|-------|--|
| Year        | 2006  | 2007  | 2008  | 2009                   | 2010  |  |
| At year-end | 1,801 | 2,540 | 1,701 | 830                    | 878   |  |
| High        | 2,090 | 2,710 | 3,740 | 2,175                  | 1,020 |  |
| Low         | 941   | 1,691 | 1,506 | 773                    | 595   |  |