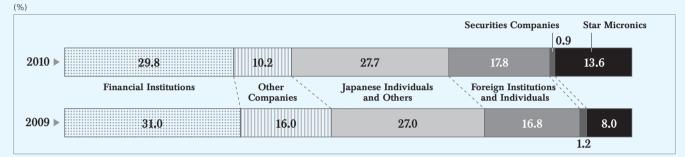

# STOCK INFORMATION

as of February 28, 2010

| Common Stock           | Authorized<br>Issued | 158,000,000<br>51,033,234 | Stock Listing<br>Transfer Agent |
|------------------------|----------------------|---------------------------|---------------------------------|
| Paid-in Capital        |                      | 12,721,939,515 yen        | 0                               |
| Number of Shareholders |                      | 11,915                    |                                 |

First Section of the Tokyo Stock Exchange Tokyo Securities Transfer Agent Co., Ltd. 2-6-2 Otemachi, Chiyoda-ku, Tokyo 100-0004, Japan

## COMPOSITION OF SHAREHOLDERS



#### STOCK PRICE RANGE (TOKYO STOCK EXCHANGE)



### TRADING VOLUME



Notes: 1. This trading volume shows the monthly volume of trade on the Tokyo Stock Exchange. Each fiscal year starts in March and ends in February.
2. Stock prices of Star Micronics and the Nikkei Stock Average are based on a simple average of daily closing prices for each day of every month at the Tokyo Stock Exchange.

#### STOCK PRICE

(Yen)

|             |       |       |       | (Years ended February) |       |  |
|-------------|-------|-------|-------|------------------------|-------|--|
| Year        | 2006  | 2007  | 2008  | 2009                   | 2010  |  |
| At year-end | 1,801 | 2,540 | 1,701 | 830                    | 878   |  |
| High        | 2,090 | 2,710 | 3,740 | 2,175                  | 1,020 |  |