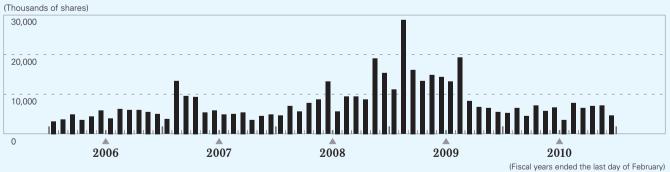

### TRADING VOLUME

Notes: 1. This trading volume shows the monthly volume of trade on the Tokyo Stock Exchange. Each fiscal year starts in March and ends in February.
2. Stock prices of Star Micronics and the Nikkei Stock Average are based on a simple average of daily closing prices for each day of every month at the Tokyo Stock Exchange.